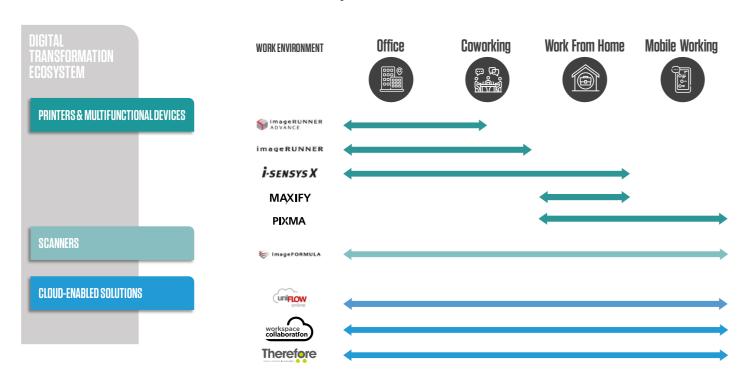

### SUPPORTING YOUR ORGANISATION ANYWHERE

We want to help you empower your teams to move smoothly between locations without interruption to a productive working day. Canon offers an ecosystem of technologies designed to create seamless hybrid working; this includes hardware designed for every type of workspace, from desktop-sized devices for home working to powerful hardware built for busy offices. Our hardware comes with inbuilt connectivity which allows teams to access the documents they need, even from outside the office.

We team our hardware with an extensive suite of print and information management software solutions designed to work seamlessly with it. These tools help your business ensure that your documents are not only accessible to employees who need them, from anywhere, but rigorously protected throughout every stage of their lifecycle. We understand that managing a hybrid working environment is complex, which is why in addition to technologies we can support your business through a wide range of services to make life easier, from transition and implementation, to management and maintenance.

## **CLOUD-ENABLED DEVICES**

imageRUNNER ADVANCE DX

i-sensys X

孔 imagePRESS