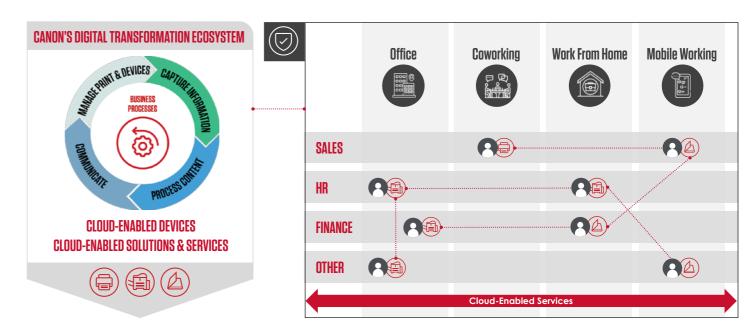

The diagram illustrates how the elements of our technology ecosystem work together, including our Managed Print Services, **Workspace Collaboration Solutions and our** cloud-enabled devices.

### MANAGED PRINT SERVICES

**Enhanced Services** 

**Core Services** 

## **CLOUD-ENABLED DEVICES**

imageRUNNER ADVANCE DX

i-sensys X

孔 imagePRESS

### WORKSPACE **COLLABORATION**

**Process Automation Solutions** 

**Advanced Capture Solutions** 

**Cloud Connectivity Solutions** 

Canon (UK) Ltd

5 The Square Stockley Park

Hayes, Uxbridge

Uxbridge UB11 1ET